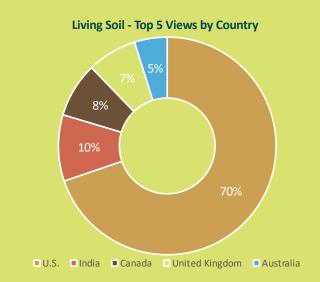

### **Marketing Assets – Living Soil**

- We are working to make SHI research and information more accessible to the world
- The Living Soil film is now available with verified Portuguese, French, and Spanish closed captions
- It's also available in 13 other languages including German, Swahili, Cantonese, Mandarin, Italian, and Zulu
- Living Soil has been viewed 3.2 million times, up nearly 2.2 million views in one year
- Living Soil The Series social media campaign created to drive awareness of the film