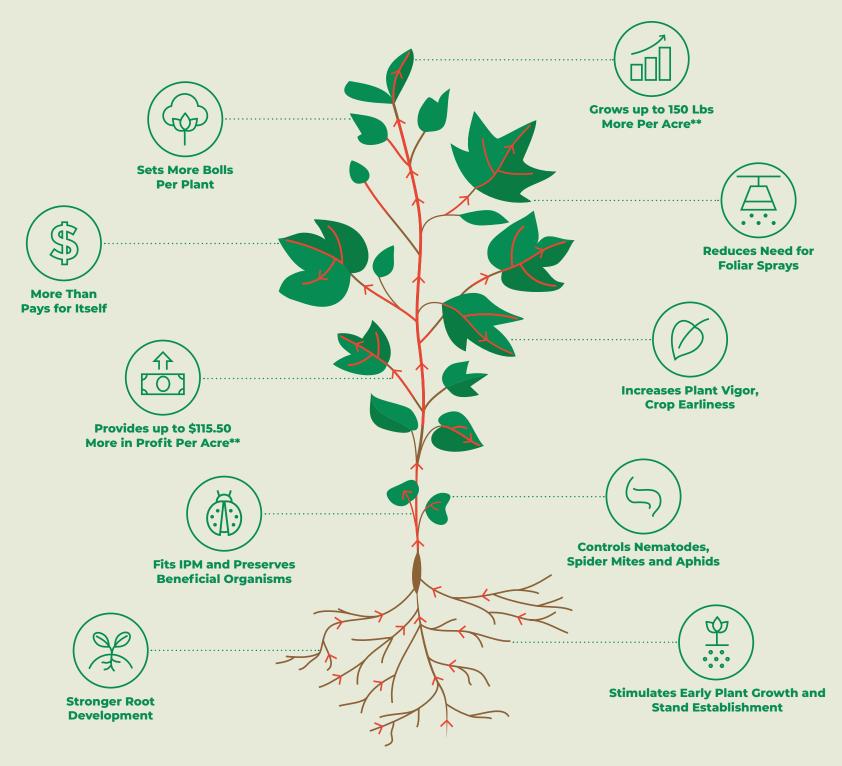

## Replace cotton insecticide seed treatments with the unique power of AgLogic aldicarb in furrow.\*

Stop nematodes, thrips and mites from eating into your profits.

<sup>\*\*</sup> Historical trial results over multiple years and cotton growing areas showed addicarb applied to cotton at a rate of 5 lbs. per acre increased yield by an average of 150 lbs. per acre, creating an economic return of \$115.50 per acre.