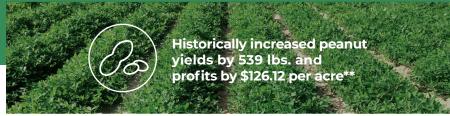

## Contact your local AgLogic seller and ask for AgLogic 15GG aldicarb today. Learn more at aglogicchemical.com/grow-my-yields

\*Historical trial results over multiple years and cotton growing areas showed aldicarb applied to cotton at a rate of 5 lbs. per acre increased yield by an average of 150 lbs. per acre, creating an economic return of \$115.50 per acre. \*\* A 10-year data compilation showed aldicarb applied to peanuts at 7-11 lbs. per acre increased yields by an average of 539 lbs. per acre, increasing profits of \$126.12 per acre.