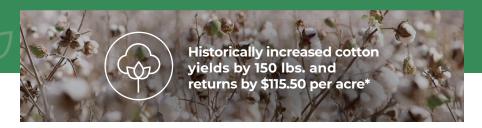

## Contact your local AgLogic seller and ask for AgLogic 15GG aldicarb today. Learn more at aglogicchemical.com/grow-my-yields

\*Historical trial results over multiple years and cotton growing areas showed aldicarb applied to cotton at a rate of 5 lbs. per acre increased yield by an average of 150 lbs. per acre, creating an economic return of \$115.50 per acre. \*\* A 10-year data compilation showed aldicarb applied to peanuts at 7-11 lbs. per acre increased yields by an average of 539 lbs. per acre, increasing profits of \$126.12 per acre.