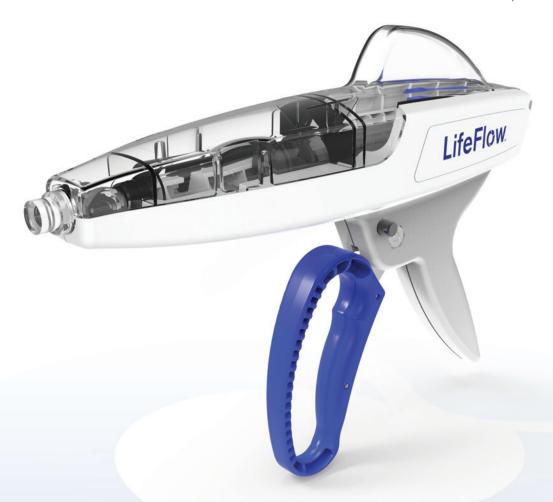

## When fast isn't fast enough.

Deliver 500ml of fluid in less than 2.5 minutes with the LifeFlow Rapid Infuser.\*

## LifeFlow

EARLIER. EASIER. FASTER.

Improve resuscitation through early and efficient fluid delivery.

LifeFlow is designed to improve rapid fluid delivery in patients with:

SHOCK · SEPSIS · ANAPHYLAXIS · CARDIAC ARREST · HEMORRHAGE · RESPIRATORY FAILURE