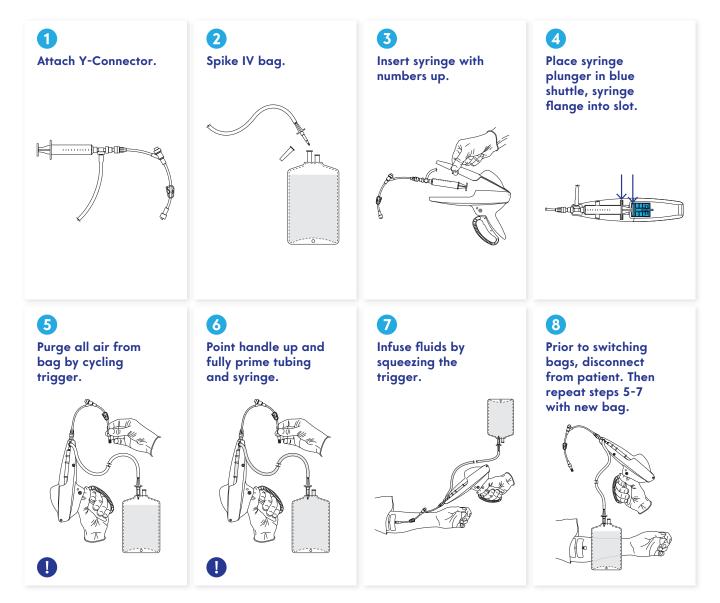

## LifeFlow Quick Guide

Less than two minutes to set up and prime.

PENSURE COMPLETE REMOVAL OF AIR FROM THE SYSTEM PRIOR TO CONNECTING TO PATIENT.

PLEASE CONSULT THE INSTRUCTIONS FOR USE FOR CAUTIONS, WARNINGS, AND OTHER IMPORTANT INFORMATION.