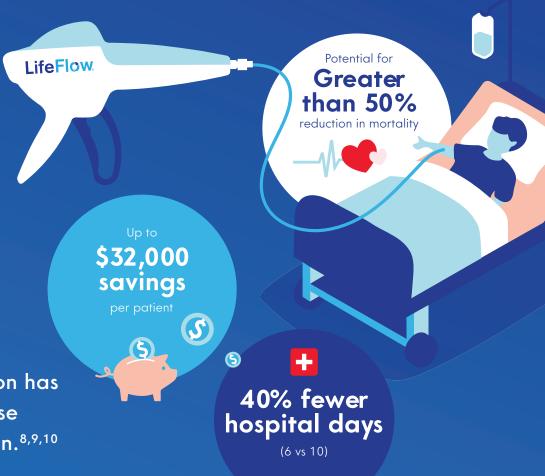

## LifeFlow

Potential Economic Impact<sup>7</sup> in Pediatric Shock

Early fluid resuscitation has been proven to reverse shock and hypotension.<sup>8,9,10</sup>

|                       | र््र                      | (9)                        |                         | الرابع:               |                                |
|-----------------------|---------------------------|----------------------------|-------------------------|-----------------------|--------------------------------|
|                       | Ease & Speed<br>of Set-Up | Speed of<br>Bolus Delivery | Bolus Volume<br>Control | Contamination<br>Risk | Provider Stress<br>& Task Load |
| LifeFlow              | <b>~</b>                  | <b>✓</b>                   | <b>✓</b>                | <b>~</b>              | <b>✓</b>                       |
| Push-pull             | <b>/</b>                  |                            | <b>✓</b>                | ×                     |                                |
| Pressure Bag          | <b>/</b>                  |                            | X                       | <b>✓</b>              |                                |
| Powered Rapid Infuser | X                         | <b>✓</b>                   | <b>✓</b>                | <b>✓</b>              |                                |
| IV Pump               | <b>✓</b>                  | ×                          | <b>✓</b>                | <b>✓</b>              | <b>✓</b>                       |
| Gravity               | <b>✓</b>                  | ×                          |                         | <b>✓</b>              | <b>✓</b>                       |