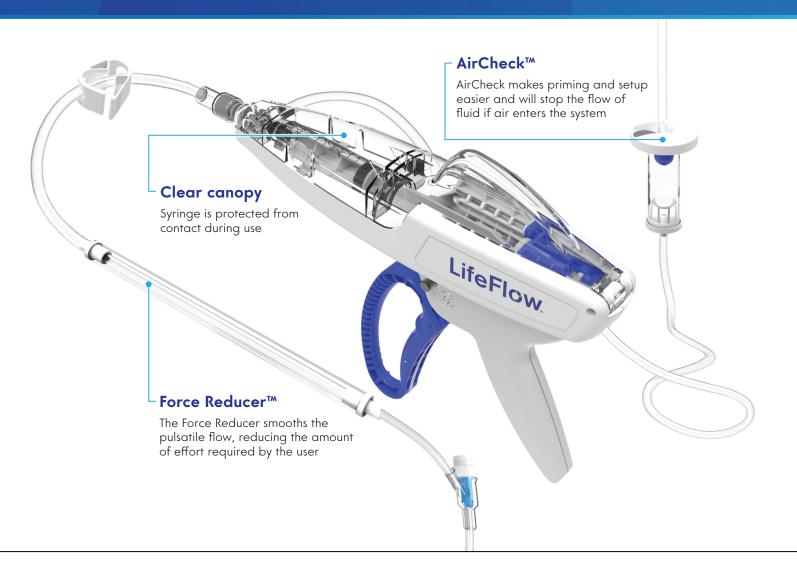

## Announcing LifeFlow® Next Gen

LifeFlow<sup>®</sup> Next Gen incorporates two new features, Air Check™ and Force Reducer™, that make LifeFlow even faster and easier to use. Deliver 500ml of fluid in less than 2 minutes.\*