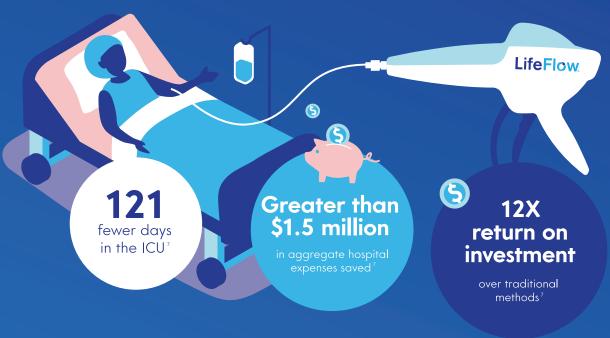

### BENEFITS OF FASTER, CONTROLLED FLUID DELIVERY

Reverse shock, which is shown to improve survival by 40%<sup>1</sup>

Reduce additional interventions<sup>2</sup> and patient length of stay<sup>3</sup>

Improve sepsis bundle compliance (ie PALS, SEP-1)<sup>4</sup>

## ADVANTAGES OF LifeFlow

**Up to 10x faster** fluid resuscitation<sup>5,6</sup>

Set up and deliver a **500 ml bolus** in **<4 min**<sup>6</sup>

Titrate delivery to needs of patient<sup>4</sup>

**Closed system** designed to minimize contamination

#### Potential Economic Impact in Adult Shock

per 500 patients

Even the most conservative estimate with LifeFlow yields a minimum of \$350K annual hospital savings.

|                       | Ease & Speed<br>of Set-Up | Speed of<br>Bolus Delivery | Bolus Volume<br>Control | Contamination<br>Risk | Provider Stress<br>& Task Load |
|-----------------------|---------------------------|----------------------------|-------------------------|-----------------------|--------------------------------|
|                       |                           |                            |                         |                       |                                |
| LifeFlow              | <b>~</b>                  | <b>✓</b>                   | <b>✓</b>                | <b>✓</b>              | <b>✓</b>                       |
| Push-pull             | <b>/</b>                  |                            | <b>✓</b>                | ×                     |                                |
| Pressure Bag          | <b>/</b>                  | _                          | X                       | <b>✓</b>              |                                |
| Powered Rapid Infuser | X                         | <b>✓</b>                   | <b>✓</b>                | <b>✓</b>              |                                |
| IV Pump               | <b>/</b>                  | X                          | <b>✓</b>                | <b>✓</b>              | <b>✓</b>                       |
| Gravity               | <b>/</b>                  | X                          |                         | <b>/</b>              | <b>/</b>                       |