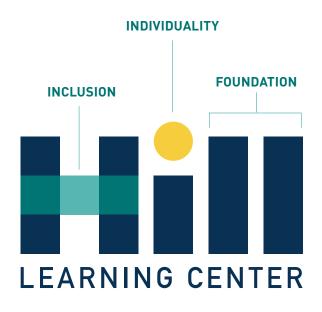

2018 BRAND GUIDE

The Hill Learning Center logo is based around custom letterforms created entirely of squares and a single circle. The squares represent the solid foundation of the Hill Learning System, while the single circle breaking out of the grid symbolizes the individuality of both our students and methodology. The yellow color within the circle retains the heritage and optimism of our original brand. The letter "H" in "Hill" is formed from overlapping squares of color which blend together to represent inclusion within the Hill community.