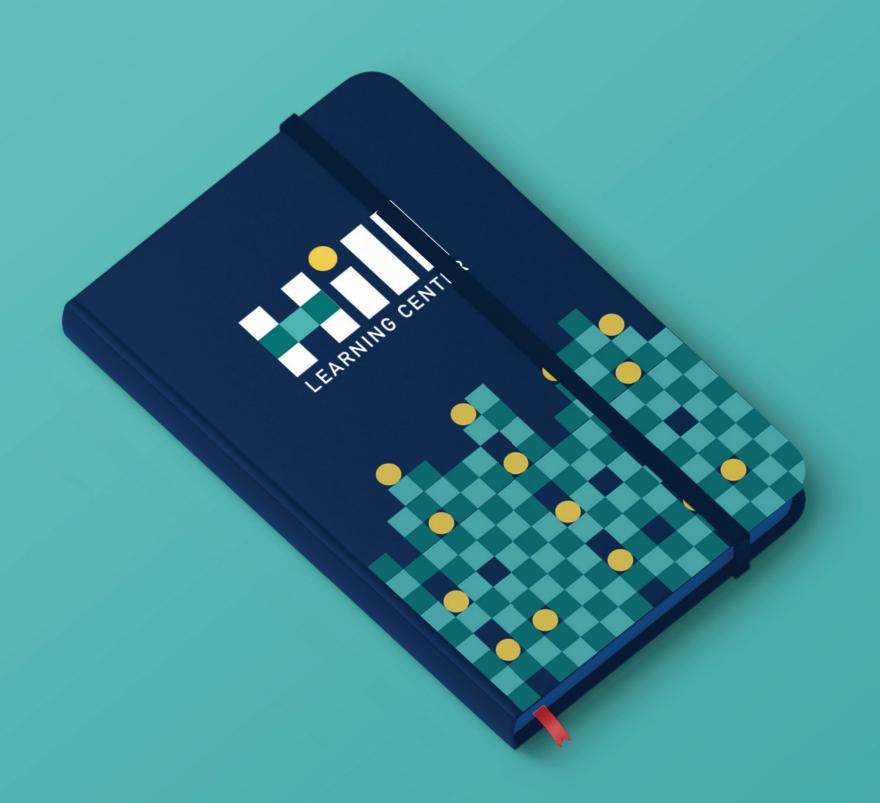

LONE PRIMARY LOGO



X DON'T OUTLINE LOGO OR ELEMENTS OF THE LOGO



X DON'T PUT LOGO ON A LOW CONTRAST COLOR OR BUSY PHOTOGRAPH

# BRAND COLORS







### TYPOGRAPHY

BODY COPY COLOR: 100% BLACK

#### Rubik

STYLES CHARACTERS

Light Regular Bold Black ABCDEFGHIJKLMNOPQRSTUVWXYZ

abcdefghijklmnopqrstuvwxyz

1234567890!@#\$%^&\*()

#### Roboto

STYLES CHARACTERS

Light Regular Bold Black ABCDEFGHIJKLMNOPQRSTUVWXYZ

abcdefghijklmnopqrstuvwxyz

1234567890!@#\$%^&\*()

BODY COPY COLOR: 100% BLACK

#### Gotham

STYLES CHARACTERS

Light Regular Bold ABCDEFGHIJKLMNOPQRSTUVWXYZ

abcdefghijklmnopqrstuvwxyz

1234567890!@#\$%^&\*()

DIN

STYLES CHARACTERS

Light Regular **Bold** ABCDEFGHIJKLMNOPQRSTUVWXYZ

abcdefghijklmnopqrstuvwxyz

1234567890!@#\$%^&\*()

## GRAPHICS









### APPLICATIONS