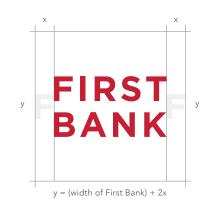

#### PRIMARY USAGE: STACKED

Clear space around the stacked logo is a perfect square. First, find x. Then, y can be measured by the width of the logo plus 2x. The logo is centered within y.

MORTGAGE SERVICES